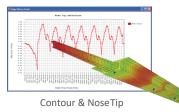

#### Moving Load Optimiser

- AASHTO LRFD & LRFR
- Eurocode1
- CAN/CSA-S6
- -BD37/01
- Russia - Transverse Analysis