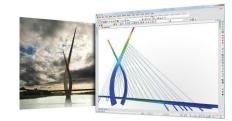

### Cable & Suspension Bridges

Pearl Harbor Memorial Bridge (USA)

Cable Bridge