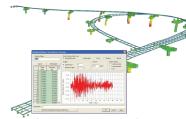

### Rail Structure Interaction

Integral Bridge with Soil-Structure Interaction

#### Moving Load Optimiser

- AASHTO LRFD & LRFR
- Eurocode1
- CAN/CSA-S6
- -BD37/01
- Russia - Transverse Analysis