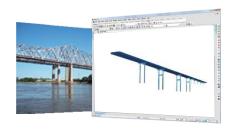

# Steel/PSCBridges

Missouri River Bridge (USA)

Steel and PSC Composite Bridge

South Road Bridge (USA)

Steel Composite Bridge