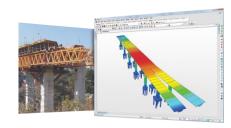

#### Moving Load Optimiser

- AASHTO LRFD & LRFR
- Eurocode1
- CAN/CSA-S6
- -BD37/01
- Russia - Transverse Analysis