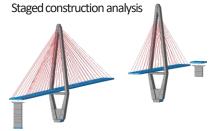

# **Application** Areas

- Cable stayed bridge & Extra-dosed bridge
- Staged segmental post-tensioned bridge
- Curved steel plate and composite girder bridge
- Conventional bridge (Skewed slab, Frame & Culvert)
- Suspension bridge

### Staged segmental post-tensioned

Deflection Graph

Camber Control and Graph

Dynamic nonlinear analysis

Nonlinear Time History Analysis