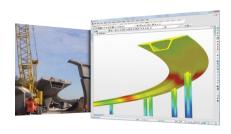

## **S**egmentalBridges

Lee Roy Selmon Flyovers (U.S.A.)

Balanced Cantilever Bridge with Approx. 90 Degrees in Curvature

Basarab viaduct (Romania)

Unique-shape PSC Box Girder Bridge

Tarango Bridge (Mexico)

Bridge Awards of Excellence (ASBI)