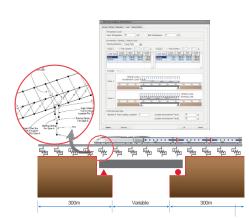

#### Moving Load Optimiser

- AASHTO LRFD & LRFR
- Eurocode1
- CAN/CSA-S6
- -BD37/01
- Russia - Transverse Analysis