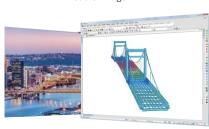

### Cable & Suspension Bridges

Pearl Harbor Memorial Bridge (USA)

Cable Bridge

### Three Sisters Bridge (USA)

Suspension Bridge Bridge

Youngjong Bridge (Korea)

The World's 1st 3DSelf-anchored Suspension Bridge