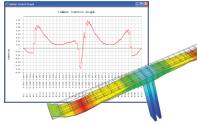

#### Moving Load Optimiser

- AASHTO LRFD & LRFR
- Eurocode1
- CAN/CSA-S6
- -BD37/01
- Russia - Transverse Analysis